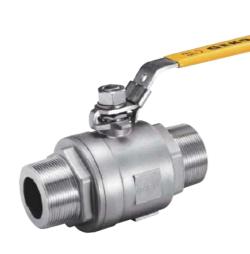

- BLOW-OUT PROOF STEM
- WORKING PRESSURE(CWP) :DN8~DN50 1000psi
- TEMPERATURE RANGE: -20 to 180°C
- END CONNECTIONS:MALE END
- LOCKING DEVICE
- PIPE THREAD IN ACCORDANCE ANSI B1.20.1(NPT) DIN 259/DIN 2999 ISO 228
- BSP
- ΡТ

ØAR:Reduced bore ØAB:Full bore

- BLOW-OUT PROOF STEM
- WORKING PRESSURE(CWP) : DN8~DN50 1000psi (PN 63bar)
- TEMPERATURE RANGE: -20 to 180°C
- PIPE THREAD IN ACCORDANCE
  - ANSI B1.20.1(NPT) DIN 259/DIN 2999
  - ISO 228
  - BSP
  - ΡТ