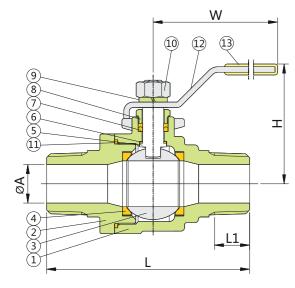

| MATERIAL LIST |                |          |     |  |
|---------------|----------------|----------|-----|--|
| NO.           | PART NAME      | MATERIAL | QTY |  |
| 1             | BODY           | 1.4408   | 1   |  |
| 2             | END CAP        | 1.4408   | 1   |  |
| 3             | BALL           | CF8M     | 1   |  |
| 4             | SEAT           | PTFE     | 2   |  |
| 5             | STEM           | SS316    | 1   |  |
| 6             | THRUST WASHER  | PTFE.    | 1   |  |
| 7             | STEM PACKING   | PTFE.    | 1   |  |
| 8             | GLAND NUT      | SS304    | 1   |  |
| 9             | HANDLE WASHER  | SS304    | 1   |  |
| 10            | HANDLE NUT     | SS304    | 1   |  |
| 11            | BODY SEAL      | PTFE     | 1   |  |
| 12            | HANDLE         | SS304    | 1   |  |
| 13            | HANDLE COVER   | PLASTIC  | 1   |  |
| 14            | LOCKING DEVICE | SS304    | 1   |  |

DIMENSIONS

| DIMENSIONS unit:mm |    |      |      |     |    | unit:mm |     |
|--------------------|----|------|------|-----|----|---------|-----|
| SIZE               | DN | ØA R | ØA B | L   | L1 | н       | L1  |
| 1/4"               | 8  | 8.5  | 8.5  | 69  | 12 | 50.0    | 104 |
| 3/8"               | 10 | 9.0  | 9.0  | 71  | 12 | 50.0    | 104 |
| 1/2"               | 15 | 11.6 | 15.0 | 79  | 15 | 56.5    | 123 |
| 3/4"               | 20 | 14.5 | 20.0 | 94  | 18 | 60.5    | 123 |
| 1"                 | 25 | 20.0 | 25.0 | 106 | 20 | 69.3    | 145 |
| 1-1/4"             | 32 | 25.0 | 32.0 | 122 | 22 | 76.0    | 145 |
| 1-1/2"             | 40 | 32.0 | 38.0 | 142 | 25 | 84.5    | 189 |
| 2"                 | 50 | 38.0 | 50.0 | 168 | 28 | 95.0    | 189 |

ØAR:Reduced bore ØAB:Full bore

- BLOW-OUT PROOF STEM
- WORKING PRESSURE(CWP) : DN8~DN50 1000psi (PN 63bar)
- TEMPERATURE RANGE: -20 to 180°C
- PIPE THREAD IN ACCORDANCE
  - ANSI B1.20.1(NPT) DIN 259/DIN 2999
  - ISO 228
  - BSP
  - ΡТ